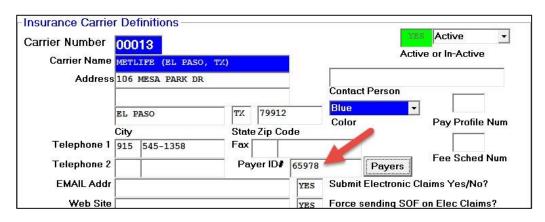

# Place Payer ID #'s on the Carrier Definitions:

1) From the Insurance Carrier Screen select the Payers button.

| Insurance Carrie | r De     | finitions ——  |       |           |     |                |                     |
|------------------|----------|---------------|-------|-----------|-----|----------------|---------------------|
| Carrier Number   | 000      | 13            |       |           |     |                | Active              |
| Carrier Name     | METL     | IFE (EL PASO, | TZ)   |           |     |                | Active or In-Active |
| Address          | 106      | MESA PARK DR  |       |           |     |                |                     |
|                  |          |               |       |           |     | Contact Persor |                     |
|                  | EL P     | PASO          | ТХ    | 79912     |     | Blue           |                     |
|                  | City     |               | State | e Zip Coo | le  | Color          | Pay Profile Num     |
| Telephone 1      | 915      | 545-1358      | Fax   |           |     |                |                     |
| Telephone 2      | <u> </u> |               | - Pay | yer ID#   |     | Payer          |                     |
| EMAIL Addr       | -        | 1             |       |           | YES | Submit Electro | nic Claims Yes/No?  |
|                  |          |               |       |           |     |                |                     |

4) After returning to Carrier Definition screen and the Payer ID Number will be inserted.